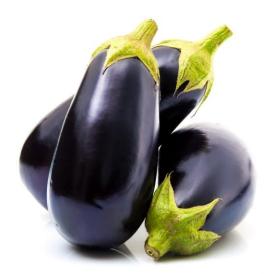

## EGGPLANT CLASSIC TYPE

**HEG-630 F1** 

| Shape              | Teardrop                                                 |
|--------------------|----------------------------------------------------------|
| Size               | 14-16 cm long                                            |
| Color              | Dark purple                                              |
| Weight             | 180 gm                                                   |
| Flesh color        | White-green                                              |
| Disease resistance | N/A                                                      |
| Maturity           | 72 days (sowing to harvest)                              |
| Remarks            | High quality fruit,<br>Excellent shipping<br>and storage |