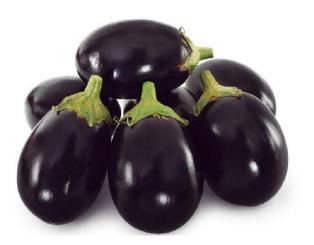

## **EGGPLANT**

**HEG-632 F1** 

| Shape            | Round                                 |
|------------------|---------------------------------------|
| Size             | 12x8.5 cm                             |
| Skin/flesh Color | Black purple/<br>Light green          |
| Calyx            | Green                                 |
| Weight           | 300 g                                 |
| Maturity         | 72 days (sowing to harvest)           |
| Remarks          | Early, very strong plant, large fruit |